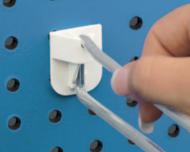

Twist on wire and click down to lock.

Locks securely yet separates easily to reset.

For plain paper or adhesive labels.

1.800.444.4665 Toll-Free 1.570.823.4080 Fax www.triononline.com ۲