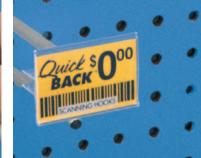

## **PEGBOARD HOOKS** SCAN > 2-PC STRAIGHT ENTRY > QUICK BACK<sup>®</sup> HOOKS

۲

Quick BACK®

Only Trion<sup>®</sup> Quick Back<sup>®</sup> offers you a choice of fronts for all popular label systems including traditional Metal Plate Holders; Southern-Imperial-style and other right-angle Holders; and both plain-paper and adhesive labels. Plus Quick Back<sup>®</sup> integrates with Clear Scan<sup>®</sup> Labeling Systems for C-channel, shelf edge, wire basket, refrigerated area as well as scan hook.