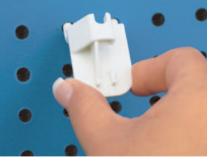

Right Angle Label Holder Mount

۲

.

Flip Scan<sup>®</sup> Label Holder Mount

Interchangeable with comparable hooks from other manufacturers and compatible with planograms employing these hook styles.

Pop in the quick-mount Quick Back<sup>®</sup> Backplate.