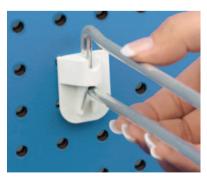

Twist on wire and click down to lock.

Locks securely yet separates easily to reset.

For plain paper or adhesive labels.

1.800.444.4665 Toll-Free 1.570.823.4080 Fax www.triononline.com ۲